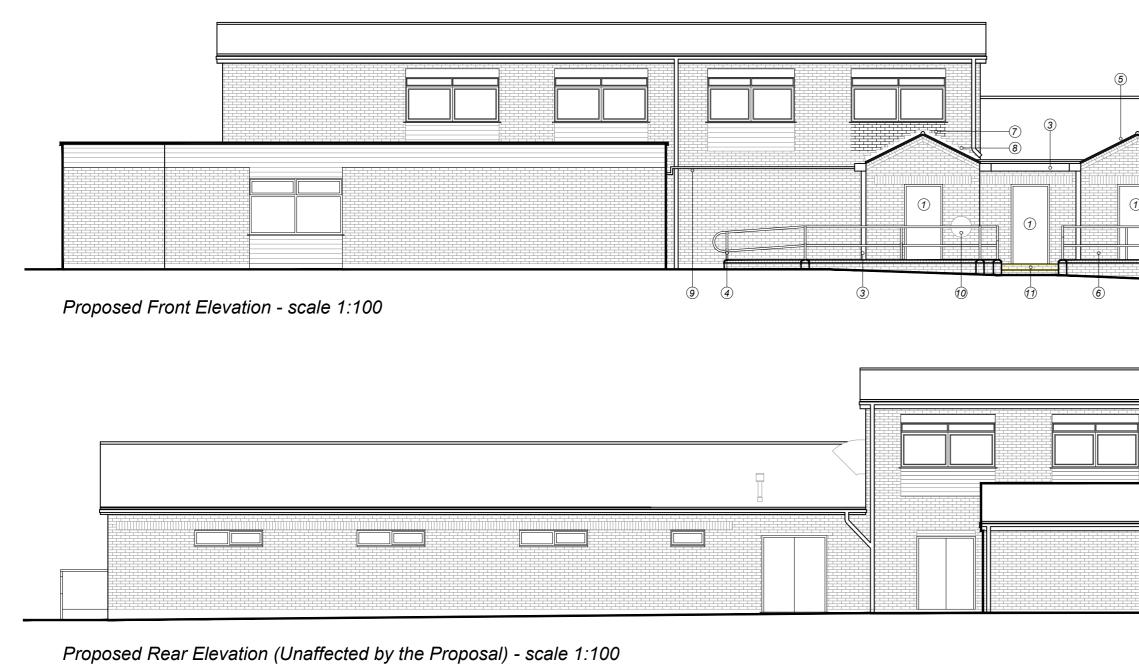

Proposed Side Elevation (Unaffected by the Proposal) - scale 1:100

Proposed Side Elevation - scale 1:100

|                                                   | Do not scale from this drawing, work to given dimensions. All dimensions to be checked<br>on site. Any discrepancies with this drawing to be reported and clarified prior to<br>commencing work on site. ADM Surveyors Ltd accept no responsibility for works not<br>undertaken fully in accordance with this drawing and relevant specifications.<br>Copyright © ADM Surveyors Limited                                                                               |
|---------------------------------------------------|-----------------------------------------------------------------------------------------------------------------------------------------------------------------------------------------------------------------------------------------------------------------------------------------------------------------------------------------------------------------------------------------------------------------------------------------------------------------------|
|                                                   | Notes:         1. Timber entrance door to match.         2. 215mm solid brickwork wall. Half round coping brick, 150mm above FFL.         3. Existing downpipes and guttering to be removed and replaced with new aluminium box gutters, 200 x 300mm, colour: black. Downpipes to be protected with anti-climb drainpipe covers.         4. 50mm warm touch PVC handrail and posts.                                                                                   |
|                                                   | <ul> <li>Colour: black (to match).</li> <li>5. Concrete roof tiles to match.</li> <li>6. Brickwork to match.</li> <li>7. Existing UPVC panelling to be carefully removed<br/>and in filled with brickwork to match.</li> <li>8. New Code 4 lead alternative flashing.</li> <li>9. Existing gas pipe to be retained.</li> <li>10. Existing defibrillator to be relocated.</li> <li>11. Contrasting nosing's to be installed as per<br/>Approved Document M.</li> </ul> |
|                                                   | Revision Log:                                                                                                                                                                                                                                                                                                                                                                                                                                                         |
|                                                   | Rev:       Description:       By:       Date:         Project:       Client:       Cosby Village Hall,         Park Road,       Cosby Parish Council         Cosby,       LE9 1RN       Cosby Parish Council         Scale:       1:100       Drawing Issue:         06.01.2021       Drawn by:       TR       Checked by:         Drawing Title:       Proposed Elevations       A2         Drawing Number:       3505.C005       /         ADM       Surveyors      |
| 0 1 5 10<br>UIIIIIIIIIIIIIIIIIIIIIIIIIIIIIIIIIIII | Chartered Quantity & Building Surveyors<br>Suite 1, Rosehill, 165 Lutterworth<br>Road, Blaby, Leicester, LE8 4DX<br>Tel: 0116 2775527<br>WWW.admsurveyors.co.uk                                                                                                                                                                                                                                                                                                       |