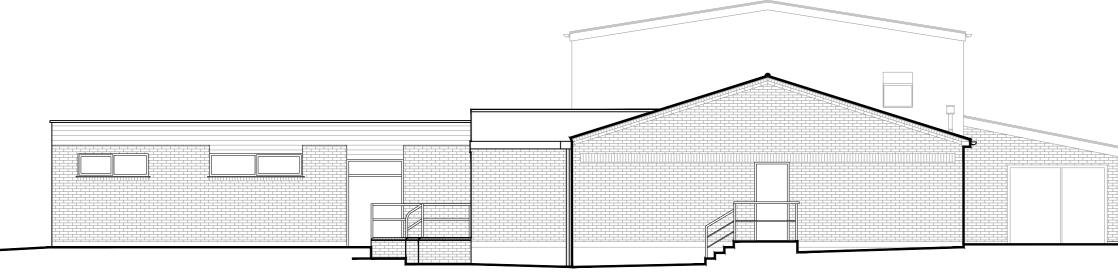

Proposed Side Elevation (Unaffected by the Proposal) - scale 1:100

Proposed Side Elevation - scale 1:100

|                                                   | Do not scale from this drawing, work to given dimensions. All dimensions to be checked<br>on site. Any discrepancies with this drawing to be reported and clarified prior to<br>commencing work on site. ADM Surveyors Ltd accept no responsibility for works not<br>undertaken fully in accordance with this drawing and relevant specifications.<br>Copyright © ADM Surveyors Limited                                                                               |
|---------------------------------------------------|-----------------------------------------------------------------------------------------------------------------------------------------------------------------------------------------------------------------------------------------------------------------------------------------------------------------------------------------------------------------------------------------------------------------------------------------------------------------------|
|                                                   | Notes:         1. Timber entrance door to match.         2. 215mm solid brickwork wall. Half round coping brick, 150mm above FFL.         3. Existing downpipes and guttering to be removed and replaced with new aluminium box gutters, 200 x 300mm, colour: black. Downpipes to be protected with anti-climb drainpipe covers.         4. 50mm warm touch PVC handrail and posts.                                                                                   |
|                                                   | <ul> <li>Colour: black (to match).</li> <li>5. Concrete roof tiles to match.</li> <li>6. Brickwork to match.</li> <li>7. Existing UPVC panelling to be carefully removed<br/>and in filled with brickwork to match.</li> <li>8. New Code 4 lead alternative flashing.</li> <li>9. Existing gas pipe to be retained.</li> <li>10. Existing defibrillator to be relocated.</li> <li>11. Contrasting nosing's to be installed as per<br/>Approved Document M.</li> </ul> |
|                                                   | Revision Log:                                                                                                                                                                                                                                                                                                                                                                                                                                                         |
|                                                   | Rev:       Description:       By:       Date:         Project:       Client:       Cosby Village Hall,         Park Road,       Cosby Parish Council         Cosby,       LE9 1RN       Cosby Parish Council         Scale:       1:100       Drawing Issue:         06.01.2021       Drawn by:       TR       Checked by:         Drawing Title:       Proposed Elevations       A2         Drawing Number:       3505.C005       /         ADM       Surveyors      |
| 0 1 5 10<br>UIIIIIIIIIIIIIIIIIIIIIIIIIIIIIIIIIIII | Chartered Quantity & Building Surveyors<br>Suite 1, Rosehill, 165 Lutterworth<br>Road, Blaby, Leicester, LE8 4DX<br>Tel: 0116 2775527<br>WWW.admsurveyors.co.uk                                                                                                                                                                                                                                                                                                       |