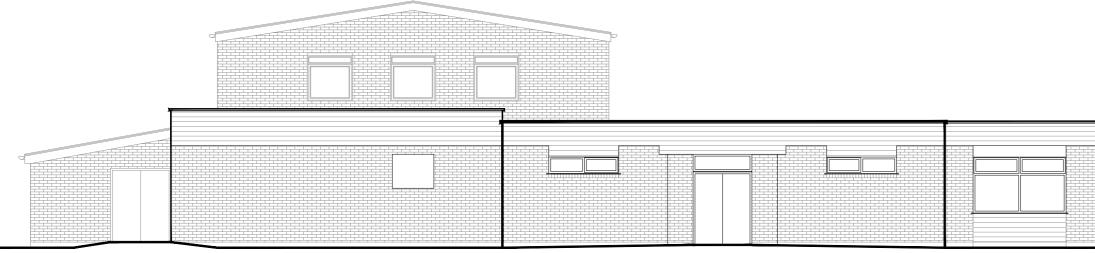

Proposed Side Elevation (Unaffected by the Proposal) - scale 1:100

Proposed Side Elevation - scale 1:100

|                                                   | Do not scale from this drawing, work to given dimensions. All dimensions to be checked<br>on site. Any discrepancies with this drawing to be reported and clarified prior to<br>commencing work on site. ADM Surveyors Ltd accept no responsibility for works not<br>undertaken fully in accordance with this drawing and relevant specifications.<br>Copyright © ADM Surveyors Limited                                                                               |
|---------------------------------------------------|-----------------------------------------------------------------------------------------------------------------------------------------------------------------------------------------------------------------------------------------------------------------------------------------------------------------------------------------------------------------------------------------------------------------------------------------------------------------------|
|                                                   | Notes:         1. Timber entrance door to match.         2. 215mm solid brickwork wall. Half round coping brick, 150mm above FFL.         3. Existing downpipes and guttering to be removed and replaced with new aluminium box gutters, 200 x 300mm, colour: black. Downpipes to be protected with anti-climb drainpipe covers.         4. 50mm warm touch PVC handrail and posts.                                                                                   |
|                                                   | <ul> <li>Colour: black (to match).</li> <li>5. Concrete roof tiles to match.</li> <li>6. Brickwork to match.</li> <li>7. Existing UPVC panelling to be carefully removed<br/>and in filled with brickwork to match.</li> <li>8. New Code 4 lead alternative flashing.</li> <li>9. Existing gas pipe to be retained.</li> <li>10. Existing defibrillator to be relocated.</li> <li>11. Contrasting nosing's to be installed as per<br/>Approved Document M.</li> </ul> |
|                                                   | Revision Log:                                                                                                                                                                                                                                                                                                                                                                                                                                                         |
|                                                   | Rev:       Description:       By:       Date:         Project:       Client:       Cosby Village Hall,         Park Road,       Cosby Parish Council         Cosby,       LE9 1RN       Cosby Parish Council         Scale:       1:100       Drawing Issue:         06.01.2021       Drawn by:       TR       Checked by:         Drawing Title:       Proposed Elevations       A2         Drawing Number:       3505.C005       /         ADM       Surveyors      |
| 0 1 5 10<br>UIIIIIIIIIIIIIIIIIIIIIIIIIIIIIIIIIIII | Chartered Quantity & Building Surveyors<br>Suite 1, Rosehill, 165 Lutterworth<br>Road, Blaby, Leicester, LE8 4DX<br>Tel: 0116 2775527<br>WWW.admsurveyors.co.uk                                                                                                                                                                                                                                                                                                       |